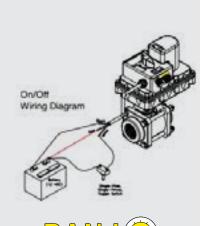

## **FEATURES**

- 316 stainless steel ball & stem
- Stainless steel hardware
- Fiberglass reinforced polypropylene
- PTFE seats
- FKM O-rings
- 12-volt DC operated
- 24-volt available in most models
- · Easily repairable
- Open/closed indicator
- EV300FP has 3 second response
- EV300FP110 has 9 second response

**Note:** 4 wire regulating and 110 Volt AC, 9 seconds response times available. Contact our sales team for part number and availability of valves.