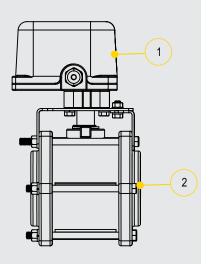

| REPLACEMENT PARTS |           |                                          |     |  |
|-------------------|-----------|------------------------------------------|-----|--|
| ITEM              | PART NO   | DESCRIPTION                              | QTY |  |
| 1                 | VE5630    | 3 SECOND, 12 VDC MOTOR (EV300FP)         | 1   |  |
| 1                 | VE5630    | 9 SECOND, 110 VOLT AC MOTOR (EV300FP110) | 1   |  |
| 2                 | EV300XR1A | 3" ELECTRIC VALVE ONLY                   | 1   |  |
| KIT               | EV35210   | REPAIR KIT                               | 1   |  |